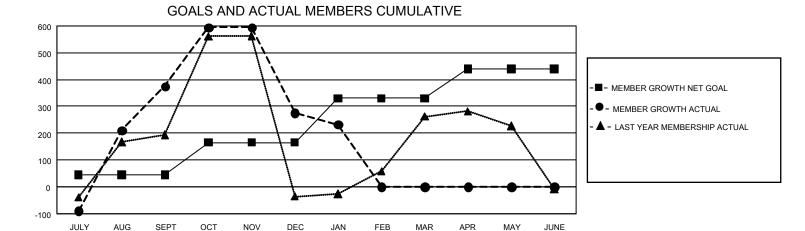

## GMT Constitutional Area 7, Group C

REPORT DOES NOT INCLUDE CLUBS IN UNDISTRICTED AREAS.

| Clubs         |               |             |               | Members               |                        |                         |                                                    |  |
|---------------|---------------|-------------|---------------|-----------------------|------------------------|-------------------------|----------------------------------------------------|--|
|               | RESULTS FO    | R 2020-2021 |               | RESULTS FOR 2020-2021 |                        |                         |                                                    |  |
| QUARTER       | NEW CLUB GOAL | NEW CLUBS   | DROPPED CLUBS | QUARTER MEMB          | SER GROWTH NET<br>GOAL | MEMBER GROWTH<br>ACTUAL | DROPPED<br>MEMBERS ACTUAL<br>(including transfers) |  |
| JULY/AUG/SEPT | 6             | 6           | 6             | JULY/AUG/SEPT         | 45                     | 849                     | 437                                                |  |
| OCT/NOV/DEC   | 12            | 10          | 0             | OCT/NOV/DEC           | 120                    | 723                     | 808                                                |  |
| JAN/FEB/MAR   | 18            | 2           | 6             | JAN/FEB/MAR           | 165                    | 127                     | 146                                                |  |
| APR/MAY/JUNE  | 12            | 0           | 0             | APR/MAY/JUNE          | 110                    | 0                       | 0                                                  |  |