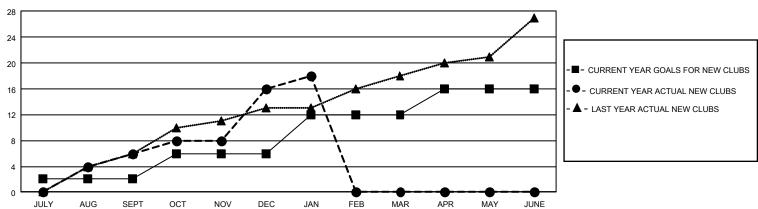

## GMT Constitutional Area 7, Group C

REPORT DOES NOT INCLUDE CLUBS IN UNDISTRICTED AREAS.

| Clubs         |               |             |               | Members               |                        |                         |                                                    |  |
|---------------|---------------|-------------|---------------|-----------------------|------------------------|-------------------------|----------------------------------------------------|--|
|               | RESULTS FO    | R 2020-2021 |               | RESULTS FOR 2020-2021 |                        |                         |                                                    |  |
| QUARTER       | NEW CLUB GOAL | NEW CLUBS   | DROPPED CLUBS | QUARTER MEMB          | SER GROWTH NET<br>GOAL | MEMBER GROWTH<br>ACTUAL | DROPPED<br>MEMBERS ACTUAL<br>(including transfers) |  |
| JULY/AUG/SEPT | 6             | 6           | 6             | JULY/AUG/SEPT         | 45                     | 849                     | 437                                                |  |
| OCT/NOV/DEC   | 12            | 10          | 0             | OCT/NOV/DEC           | 120                    | 723                     | 808                                                |  |
| JAN/FEB/MAR   | 18            | 2           | 6             | JAN/FEB/MAR           | 165                    | 127                     | 146                                                |  |
| APR/MAY/JUNE  | 12            | 0           | 0             | APR/MAY/JUNE          | 110                    | 0                       | 0                                                  |  |